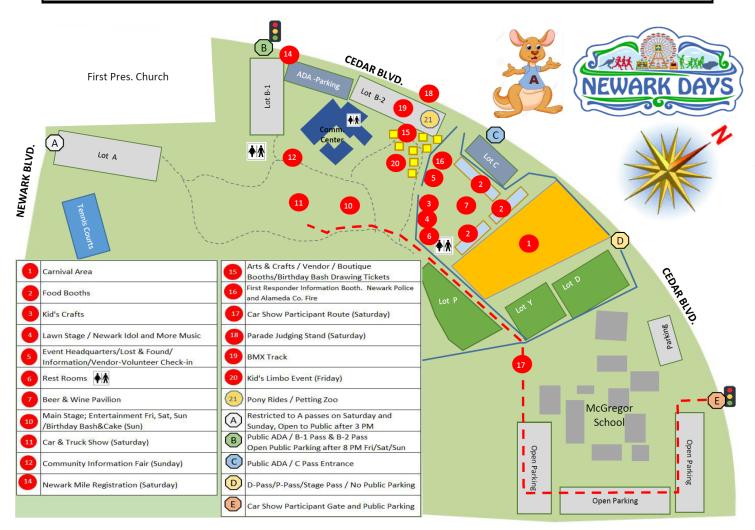

## **Newark Days Celebration 2023**

Daily Schedule

| Day<br>Thurs                 | Start      | End                          | Event                                                                                                                                                            | Location                                        |  |  |  |  |  |
|------------------------------|------------|------------------------------|------------------------------------------------------------------------------------------------------------------------------------------------------------------|-------------------------------------------------|--|--|--|--|--|
| Thurs                        |            |                              |                                                                                                                                                                  | Location                                        |  |  |  |  |  |
|                              | saay, Sept | Thursday, September 14, 2023 |                                                                                                                                                                  |                                                 |  |  |  |  |  |
| Thu                          | 5:00 PM    | 10:00 PM                     | Carnival Preview<br>Special prices - \$2.00 a ride                                                                                                               | Area #1 (Carnival Area)                         |  |  |  |  |  |
| Thu                          | 5:00 PM    | 9:00 PM                      | Food Festival                                                                                                                                                    | Area #2 (Near Carnival Area)                    |  |  |  |  |  |
| Friday, September 15, 2023   |            |                              |                                                                                                                                                                  |                                                 |  |  |  |  |  |
| Fri                          | 5:00 PM    | 10:00 PM                     | Carnival<br>Unlimited Ride Wristband for \$40!                                                                                                                   | Area #1 (Carnival Area)                         |  |  |  |  |  |
| Fri                          | 5:00 PM    | 9:00 PM                      | Food Festival                                                                                                                                                    | Area #2 (Near Carnival Area)                    |  |  |  |  |  |
| Fri                          | 6:00 PM    | 8:00 PM                      | Kids activity: Rock & Roll Limbo with prizes (free)                                                                                                              | Area #20 (Community Center East Lawn)           |  |  |  |  |  |
| Fri                          | 6:00 PM    | 9:00 PM                      | Battle of the Bands                                                                                                                                              | Area #10 (Main Stage)                           |  |  |  |  |  |
| Saturday, September 16, 2023 |            |                              |                                                                                                                                                                  |                                                 |  |  |  |  |  |
| Sat                          | 7:00 AM    | 8:30 AM                      | Registration and Check-in for the Newark Mile 4K<br>Trophies-Medals-T-shirts-Chip timing<br>\$15 pre-registration (newarkmile.org)<br>\$25 Race day registration | Area #14 (Community Center North Lawn)          |  |  |  |  |  |
| Sat                          | 8:15 AM    | 8:25 AM                      | Check-in for Kids Race                                                                                                                                           | Area #14 (Community Center North Lawn)          |  |  |  |  |  |
| Sat                          | 8:25 AM    | 8:35 AM                      | The Newark Mile 4Kids! Free tiny tots race for kids                                                                                                              | Area #14 (Community Center North Lawn)          |  |  |  |  |  |
| Sat                          | 9:00 AM    | 10:00 AM                     | The 38th Annual Newark Mile 4K Fun Run and Walk Presented by Republic Services                                                                                   | Parade Route (Start and finish at Area #14)     |  |  |  |  |  |
| Sat                          | 10:00 AM   | 10:30 AM                     | The Newark Mile 4K Awards Ceremony                                                                                                                               | Area #14 (Community Center North Lawn)          |  |  |  |  |  |
| Sat                          | 10:00 AM   | 1:00 PM                      | "Newark Rocks" Hometown Parade<br>Grand Marshall: Alan L. Nagy, Mayor Emeritus                                                                                   | Newark Blvd. at Thornton to Lake Blvd. at Cedar |  |  |  |  |  |
| Sat                          | 10:00 AM   | 5:00 PM                      | Boutique & Arts, Crafts, and Trade Faire<br>Get birthday bash drawing tickets here (free)                                                                        | Area #15 (Community Center Parking lot)         |  |  |  |  |  |
| Sat                          | 10:00 AM   | 5:00 PM                      | Petting Zoo and Pony Rides                                                                                                                                       | Area #20 (Community Center Parking lot)         |  |  |  |  |  |
| Sat                          | 10:00 AM   | 4:00 PM                      | Car and Truck Show Door Prizes - DJ Presented by Intergral Communities - A Diversified Real Estate Company                                                       | Area #11 (Community Center Park)                |  |  |  |  |  |
| Sat                          | 10:30 AM   | 2:30 PM                      | Jewelz of the Dawn: Professional Stilt Walker                                                                                                                    | Roaming Areas 2, 15, and 19                     |  |  |  |  |  |
| Sat                          | 11:00 AM   | 9:00 PM                      | Food Festival                                                                                                                                                    | Area #2 (Near Carnival Area)                    |  |  |  |  |  |
| Sat                          | 12:00 PM   | 10:00 PM                     | Carnival                                                                                                                                                         | Area #1 (Carnival Area)                         |  |  |  |  |  |
| Sat                          | 12:00 PM   | 5:00 PM                      | BMX Balance Bike Races Free activity for kids under 6!                                                                                                           | Area #19 (Community Center Parking lot)         |  |  |  |  |  |
| Sat                          | 12:15 PM   | 1:45 PM                      | Stage Show: Wadaiko Newark - Taiko Drums                                                                                                                         | Area #10 (Main Stage)                           |  |  |  |  |  |
| Sat                          | 12:30 PM   | 1:00 PM                      | Coloring Contest Awards Ceremony<br>Presented by Cargill                                                                                                         | Area #4 (Lawn Stage)                            |  |  |  |  |  |
| Sat                          | 1:30 PM    | 2:30 PM                      | Newark Idol Singing Contest: Elementary division                                                                                                                 | Area #4 (Lawn Stage)                            |  |  |  |  |  |
| Sat                          | 1:30 PM    | 5:00 PM                      | Kids' Crafts Booth (free crafts for kids)                                                                                                                        | Area #3 (Near Carnival Area)                    |  |  |  |  |  |
| Sat                          | 2:00 PM    | 2:30 PM                      | Parade Awards Ceremony                                                                                                                                           | Area #10 (Main Stage)                           |  |  |  |  |  |
| Sat                          | 2:30 PM    | 4:00 PM                      | Stage Show: Fargo Brothers                                                                                                                                       | Area #10 (Main Stage)                           |  |  |  |  |  |
| Sat                          | 2:45 PM    | 3:45 PM                      | Newark Idol Singing Contest: Middle School division                                                                                                              | Area #4 (Lawn Stage)                            |  |  |  |  |  |
| Sat                          | 4:00 PM    | 5:00 PM                      | Newark Idol Singing Contest: High School division                                                                                                                | Area #4 (Lawn Stage)                            |  |  |  |  |  |
| Sat                          | 4:30 PM    | 5:15 PM                      | Stage Show: Newark Symphonic Winds                                                                                                                               | Area #10 (Main Stage)                           |  |  |  |  |  |
| Sat                          | 5:15 PM    | 6:00 PM                      | Battle of the Bands: Champions' Performances                                                                                                                     | Area #10 (Main Stage)                           |  |  |  |  |  |
| Sat                          | 6:30 PM    | 9:00 PM                      | Headliner State Show featuring: Foreverland<br>The electrifying 14-piece tribute to Michael Jackson!<br>Presented by Washington Hospital Healthcare System       | Area #10 (Main Stage)                           |  |  |  |  |  |

## **Newark Days Celebration 2023**

**Daily Schedule** 

|      |                            |          |                                                                                                                                                           | ILWANN DATO                             |  |  |  |  |
|------|----------------------------|----------|-----------------------------------------------------------------------------------------------------------------------------------------------------------|-----------------------------------------|--|--|--|--|
| Day  | Start                      | End      | Event                                                                                                                                                     | Location                                |  |  |  |  |
| Sund | Sunday, September 17, 2023 |          |                                                                                                                                                           |                                         |  |  |  |  |
| Sun  | 11:00 AM                   | 10:00 PM | Carnival                                                                                                                                                  | Area #1 (Carnival Area)                 |  |  |  |  |
| Sun  | 11:00 AM                   | 8:00 PM  | Food Festival                                                                                                                                             | Area #2 (Near Carnival Area)            |  |  |  |  |
| Sun  | 11:00 AM                   | 4:00 PM  | BMX Balance Bike Races Free activity for kids under 6!                                                                                                    | Area #19 (Community Center Parking lot) |  |  |  |  |
| Sun  | 11:00 AM                   | 12:30 PM | Stage Show: Eternity Band                                                                                                                                 | Area #4 (Lawn Stage)                    |  |  |  |  |
| Sun  | 12:00 PM                   | 5:00 PM  | Boutique and Arts, Crafts, and Trade Faire<br>Get birthday bash drawing tickets here (free)                                                               | Area #15 (Community Center Parking lot) |  |  |  |  |
| Sun  | 12:00 PM                   | 5:00 PM  | Petting Zoo and Pony Rides                                                                                                                                | Area #21 (Community Center Parking lot) |  |  |  |  |
| Sun  | 12:00 PM                   | 3:30 PM  | Community Information Faire                                                                                                                               | Area #12 (Community Center Park)        |  |  |  |  |
| Sun  | 12:00 PM                   | 1:30 PM  | Stage Show: Odznenz                                                                                                                                       | Area #10 (Main Stage)                   |  |  |  |  |
| Sun  | 1:00 PM                    | 3:00 PM  | Interactive Family Show: Martin & the Green Guitar                                                                                                        | Area #4 (Lawn Stage)                    |  |  |  |  |
| Sun  | 1:30 PM                    | 5:00 PM  | Kids' Crafts Booth (free crafts for kids)                                                                                                                 | Area #3 (Near Carnival Area)            |  |  |  |  |
| Sun  | 2:00 PM                    | 3:30 PM  | Headliner Stage Show featuring: East Bay Mudd<br>Powerhouse Tribute to Classic Soul and R&B                                                               | Area #10 (Main Stage)                   |  |  |  |  |
| Sun  | 3:30 PM                    | 6:00 PM  | Legends of Rock presented by DJ Alex Reyes Rock music with air guitar for kids!                                                                           | Area #4 (Lawn Stage)                    |  |  |  |  |
| Sun  | 4:00 PM                    | 5:00 PM  | Birthday Cake Celebration (free cake) and<br>Birthday Bash Drawing (must be present to win - get<br>drawing tickets at the Arts, Crafts, and Trade Faire) | Area #10 (Main Stage)                   |  |  |  |  |
| Sun  | 5:00 PM                    | 6:00 PM  | Stage Show: Voluntary Hazing                                                                                                                              | Area #10 (Main Stage)                   |  |  |  |  |